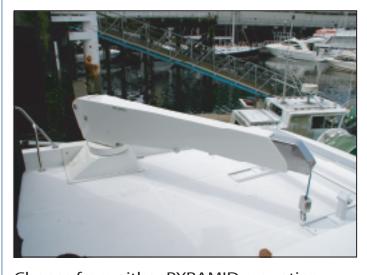

Our polished Stainless nose is adjustable under load.

THE CABLE DOES NOT SHORTEN WHEN NOSE EXTENDS

Choose from either PYRAMID mounting, (shown above) or Standpipe Model. (shown right view) We can work with you for your special application as needed.