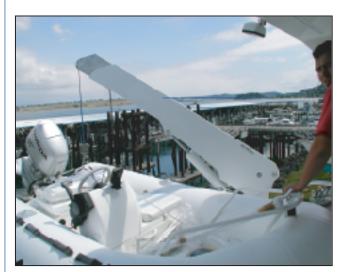

## Nick Jackson Co. Inc. Yacht Davit Systems

When you need to EXTEND, do so UNDER LOAD with ease. You have 36" of extension. Variate to your need, up to 9' maximum.

The cable length remains set as you extend.

This makes it very easy to get the extra "Launch" length when deploying out board without worrying about your cable retracting.

Variable extension From 6'2" minimum, to maximum 9' extended reach is standard. LONGER LENGTHS AVAILABLE on request.