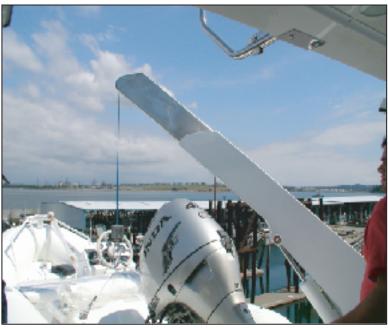

Our polished Stainless nose is adjustable under load.

THE CABLE DOES NOT SHORTEN WHEN NOSE EXTENDS

Choose from either PYRAMID mounting, (shown above) or Standpipe Model. (shown right view) We can work with you for your special application as needed.