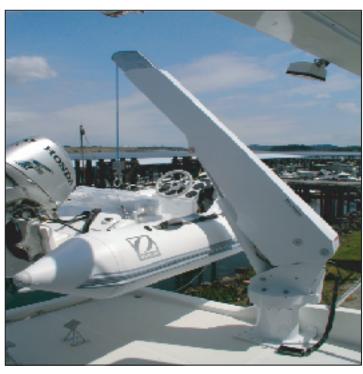

## Nick Jackson Co. Inc. Yacht Davit Systems

When you need to EXTEND, do so UNDER LOAD with ease. You have 36" of extension. Variate to your need, up to 9' maximum.

The cable length remains set as you extend.

This makes it very easy to get the extra "Launch" length when deploying out board without worrying about your cable retracting.

Variable extension From 6'2" minimum, to maximum 9' extended reach is standard. LONGER LENGTHS AVAILABLE on request.

Our polished Stainless nose is adjustable under load.

THE CABLE DOES NOT SHORTEN WHEN NOSE EXTENDS

Choose from either PYRAMID mounting, (shown above) or Standpipe Model. (shown right view) We can work with you for your special application as needed.