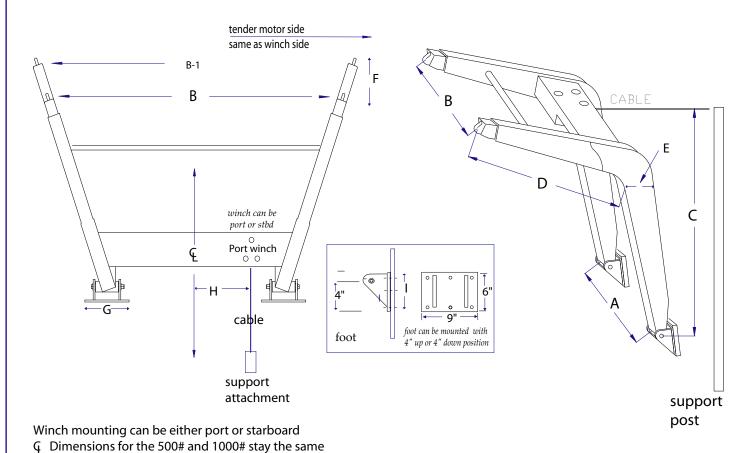

## Power TRANSOM DAVIT

Standard Equipment

- \* Davit system
- \* 12v or 24v Motor internal in davit crossarm

© Dimensions on the 1200 are both different port and stbd.

All leg and arm dimensions can be changed to fit a special requirement (s)

## Addidionals

\* Support post with stainless hardware

Nick Jackson Co. Inc. 17725 NE 65th Suite A 175 Redmond WA 98052 Ph 425 481 1381 Fx 425 882 2054 www.nickjacksonco.com e njcdavits@aol.com

| TECHNICAL                      | 1200# 1000#                                |                                 | 500#               |  |
|--------------------------------|--------------------------------------------|---------------------------------|--------------------|--|
| Amps 12v                       | 5086 alum<br>Polished stainless<br>120 max | X<br>X<br>80 max                | X<br>X<br>50 max   |  |
| Amps 24v Cable Paint           | 60 max<br>1/4" Stainless<br>3 part Linear  | 40 max<br>all 3<br>Polyurethane | 30 max             |  |
| Weight  DIMENSIONAL  Feet size | 130 lbs<br>6" x 9"                         | 110 lbs                         | 95lbs              |  |
| Feet holes Nose extends        | 6 each                                     | same<br>same<br>8"              | same<br>same<br>7" |  |

| dimensions in inches                              |    |                     |    |                  |   |   |   |                      |   |
|---------------------------------------------------|----|---------------------|----|------------------|---|---|---|----------------------|---|
| We also build special custom davits built to suit | A  | В                   | C  | D                | E | F | G | Н                    | I |
| 1200# Transom                                     | 38 | B-1 65<br><b>62</b> | 46 | 32 min<br>39 max | 7 | 7 | 9 | port win<br>stbd win |   |
| 1000# Transom                                     | 36 | B-1 63              | 40 | 30 min<br>37 max | 6 | 7 | 9 | 14                   | 6 |
| 500# Transom                                      | 34 | B-1 59              | 38 | 28 min<br>35 max | 5 | 7 | 9 | 13.5                 | 6 |